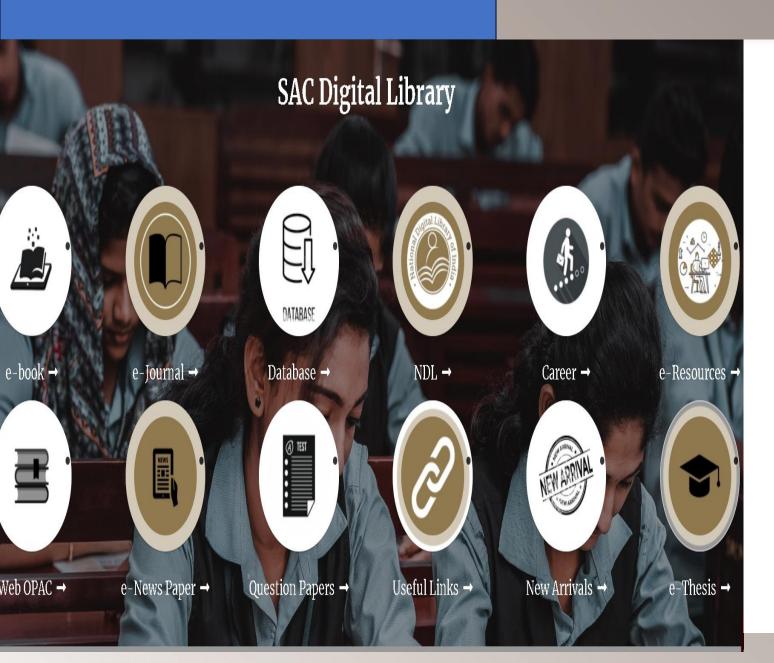

tions in its legislative capacity passes rulings and orders in its judicial capacity and and its investigations and enforcement in its executive capacity.





#### **GROUPS**









### **WBSITE**





## ST. ANTONY'S **COLLEGE**

Welcome To

## PERUVANTHANAM

St. Antony's College is a self-financing institution located in the town of Peruvanthanam (Idukki district), which is famous for its Flora and Fauna. It was established in 2013. The College is affiliated to Mahatma Gandhi University, Kottayam. The College offers Undergraduate Courses in Arts, Science, Commerce and Management. Also, it offers postgraduate courses in commerce.

## News & Upcoming Events



Sixth Semester Result Published



MSW ADMISSION STARTED





## Our timeless classics

















## **DIGITAL LIBRARY**



E-Books

# PDFDRIVE

SAC Digital Library

Courses

IGNOU

Admission Enquiries

Our Timeless Classics



A Gateway to all Post Graduate Courses







Students Login

☐ RegNo

Password

Login

Sign up Reset Password

## E-NOTES(WEBSITE)





## **GOOGLE MEET**







## **GOOGLE JAM BOARD**

Google Jam board is a digital whiteboard that allows for remote or in-person collaboration on a shared space. Students or colleagues can sketch out ideas, problem solve, or draw collaboratively and synchronously. Jam board makes learning visible and accessible to all collaborators on the jam session. Plus, It's easy to present your jams in real time through Meet, allowing for easy sharing or making real-world connections.





## SMART CLASS ROOM