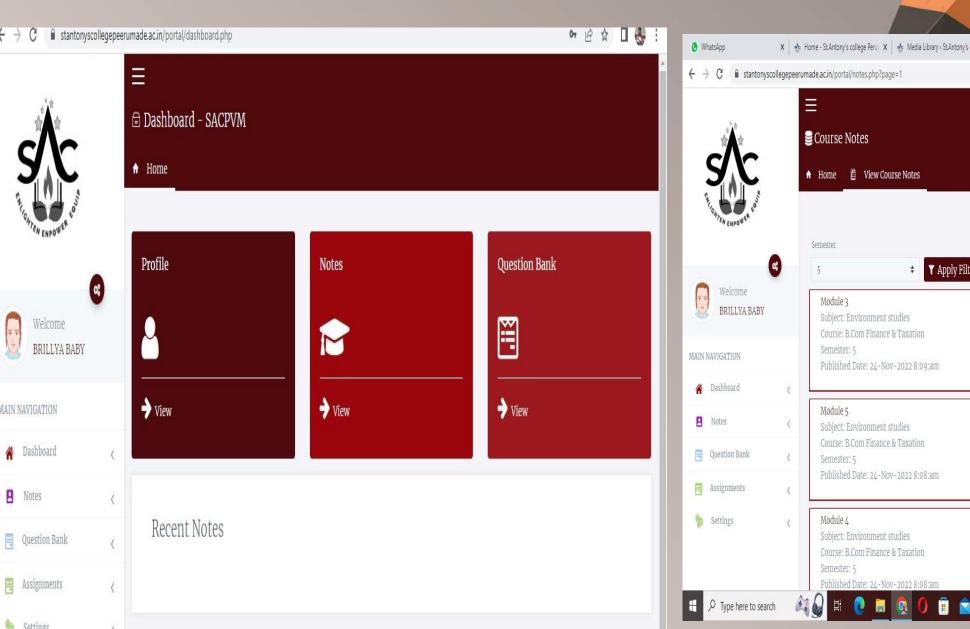

me To

## PERUVANTHANAM

St. Antony's College is a self-financing institution located in the town of Peruvanthanam (Idukki district), which is famous for its Flora and Fauna. It was established in 2013. The College is affiliated to Mahatma Gandhi University, Kottayam. The College offers Undergraduate Courses in Arts, Science, Commerce and Management. Also, it offers postgraduate courses in commerce.

## News & Upcoming Events



Sixth Semester Result Published



MSW ADMISSION STARTED





## Our timeless classics

















## **DIGITAL LIBRARY**



E-Books

# PDFDRIVE

SAC Digital Library

Courses

IGNOU

Admission Enquiries

Our Timeless Classics



A Gateway to all Post Graduate Courses







Students Login

☐ RegNo

Password

Login

Sign up Reset Password

## E-NOTES(WEBSITE)





## **GOOGLE MEET**







## **GOOGLE JAM BOARD**

Google Jam board is a digital whiteboard that allows for remote or in-person collaboration on a shared space. Students or colleagues can sketch out ideas, problem solve, or draw collaboratively and synchronously. Jam board makes learning visible and accessible to all collaborators on the jam session. Plus, It's easy to present your jams in real time through Meet, allowing for easy sharing or making real-world connections.





## SMART CLASS ROOM