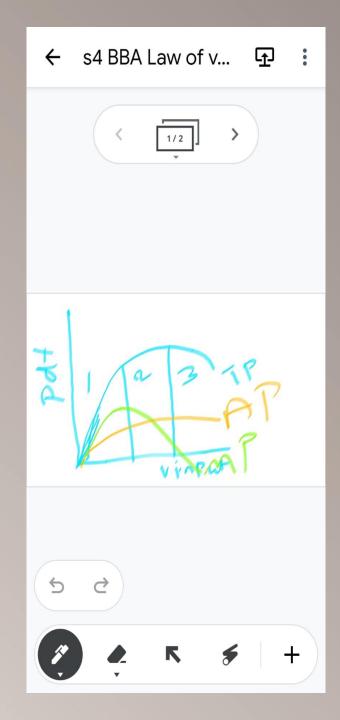

## **GOOGLE JAM BOARD**

Google Jam board is a digital whiteboard that allows for remote or in-person collaboration on a shared space. Students or colleagues can sketch out ideas, problem solve, or draw collaboratively and synchronously. Jam board makes learning visible and accessible to all collaborators on the jam session. Plus, It's easy to present your jams in real time through Meet, allowing for easy sharing or making real-world connections.