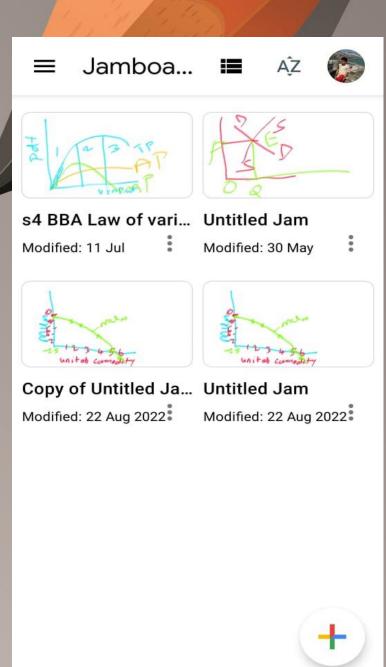

## **GOOGLE JAM BOARD**

Google Jam board is a digital whiteboard that allows for remote or in-person collaboration on a shared space. Students or colleagues can sketch out ideas, problem solve, or draw collaboratively and synchronously. Jam board makes learning visible and accessible to all collaborators on the jam session. Plus, It's easy to present your jams in real time through Meet, allowing for easy sharing or making real-world connections.