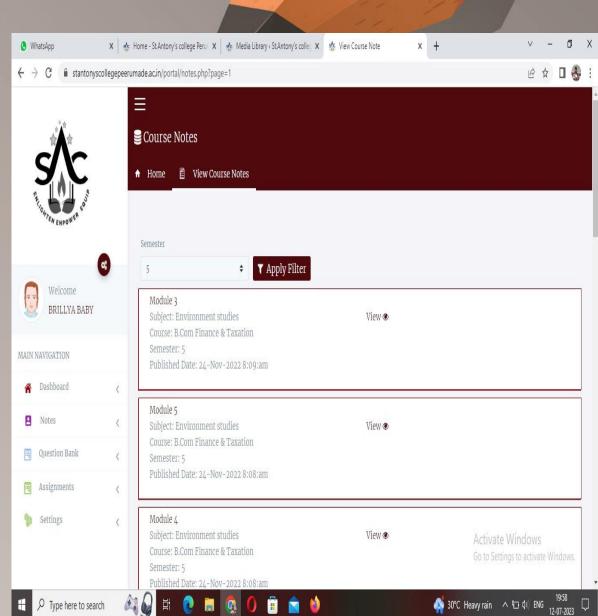

To

## PERUVANTHANAM

St. Antony's College is a self-financing institution located in the town of Peruvanthanam (Idukki district), which is famous for its Flora and Fauna. It was established in 2013. The College is affiliated to Mahatma Gandhi University, Kottayam. The College offers Undergraduate Courses in Arts, Science, Commerce and Management. Also, it offers postgraduate courses in commerce.

## News & Upcoming Events



Sixth Semester Result Published



MSW ADMISSION STARTED





## Our timeless classics

















## **DIGITAL LIBRARY**



E-Books

# PDFDRIVE

SAC Digital Library

Courses

IGNOU

Admission Enquiries

Our Timeless Classics



A Gateway to all Post Graduate Courses







Students Login

☐ RegNo

Password

Login

Sign up Reset Password

## E-NOTES(WEBSITE)





## **GOOGLE MEET**







## **GOOGLE JAM BOARD**

Google Jam board is a digital whiteboard that allows for remote or in-person collaboration on a shared space. Students or colleagues can sketch out ideas, problem solve, or draw collaboratively and synchronously. Jam board makes learning visible and accessible to all collaborators on the jam session. Plus, It's easy to present your jams in real time through Meet, allowing for easy sharing or making real-world connections.





## SMART CLASS ROOM