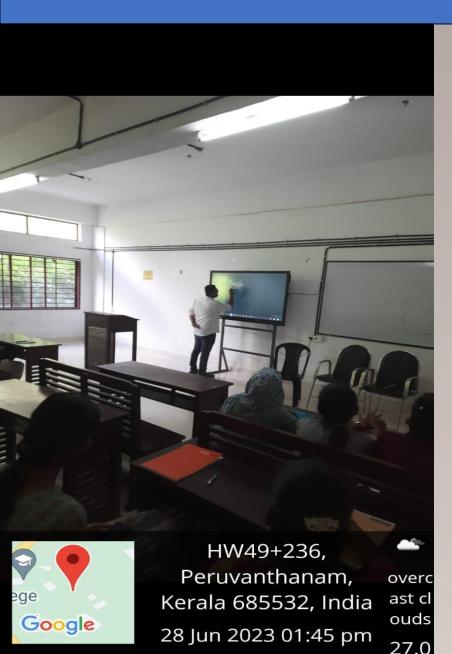

ess classics

















## **DIGITAL LIBRARY**



E-Books

# PDFDRIVE

SAC Digital Library

Courses

IGNOU

Admission Enquiries

Our Timeless Classics



A Gateway to all Post Graduate Courses







Students Login

☐ RegNo

Password

Login

Sign up Reset Password

## E-NOTES(WEBSITE)





## **GOOGLE MEET**







## **GOOGLE JAM BOARD**

Google Jam board is a digital whiteboard that allows for remote or in-person collaboration on a shared space. Students or colleagues can sketch out ideas, problem solve, or draw collaboratively and synchronously. Jam board makes learning visible and accessible to all collaborators on the jam session. Plus, It's easy to present your jams in real time through Meet, allowing for easy sharing or making real-world connections.





## SMART CLASS ROOM