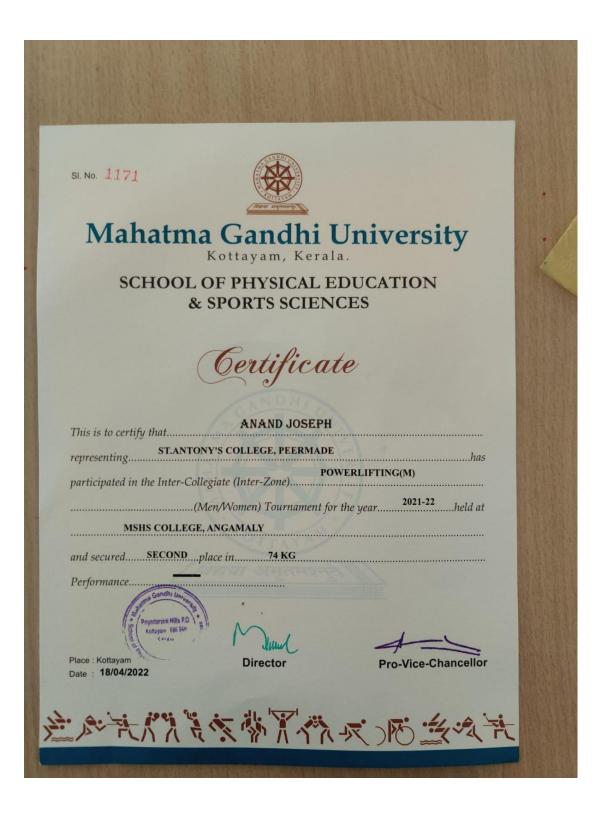

Mar Mathew Vattakuzhy Memorial Intercollegiate Basketball tournament -First prize 2022-2023



M C Varghese Memorial Ever rolling Trophy - inter- college Basket Ball Tournament-First prize 2022-2023



## Power lifting Men 74 kg MG University -1<sup>st</sup> runner up 2021-2022



## Youth against dowry campaign- short film competition- 2nd prize 2021-2022



## NATIONAL MINI FOOTBALL CHAMPIONSHIP-2022

| Certificate of Merit / Participation State Secretary