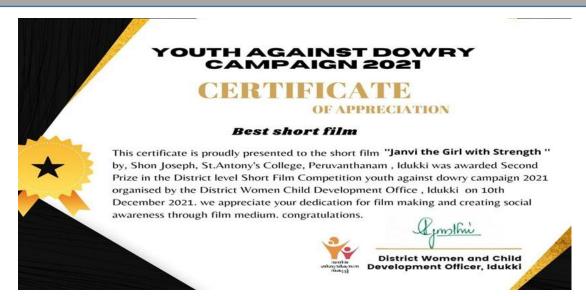

Mar Mathew Vattakuzhy Memorial Intercollegiate Basketball tournament -First prize 2022-2023



M C Varghese Memorial Ever rolling Trophy - inter- college Basket Ball Tournament-First prize 2022-2023



## Power lifting Men 74 kg MG University -1<sup>st</sup> runner up 2021-2022



## Youth against dowry campaign- short film competition- 2nd prize 2021-2022



## NATIONAL MINI FOOTBALL CHAMPIONSHIP-2022

| Certificate of Merit / Participation State Secretary