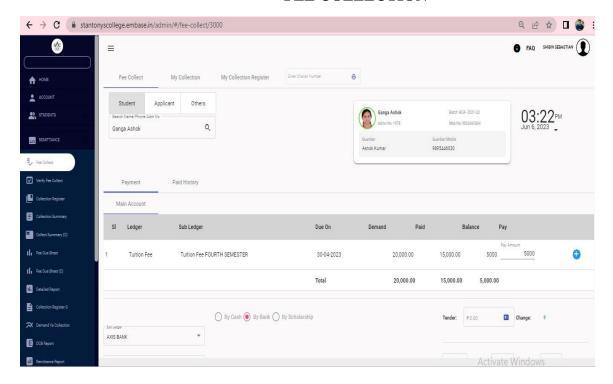

## FEE COLLECTION



### **FEE RECEIPT**



## ONLINE FEE PAYMENT LINK IN WEBSITE

| 11 July 2023   10:44 P | MSW ADMISSION STARTED I INTERNATIONAL                                                                                                                                                       |            |
|------------------------|---------------------------------------------------------------------------------------------------------------------------------------------------------------------------------------------|------------|
| Home » Online          | Pee Payment                                                                                                                                                                                 | \$05 <-e2> |
|                        | Online <u>Fee</u> P