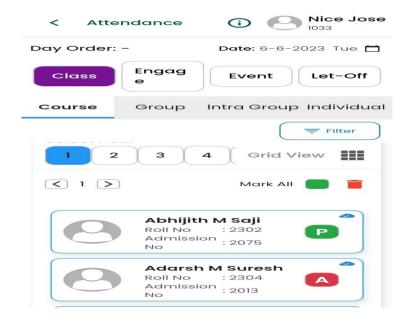

|            |
|                        | Online Fees Payments Facility                                                                                                                                                               |            |
|                        | Students can use these guidelines to remit their fees to the college through online transaction  Pay Online Now  State Bank Of India  SAC Digital Library Courses IGNOU Admission Enquiries | JOB PORTAL |
|                        | Our Directions  Stantonys College                                                                                                                                                           | S          |

# **EM BASE STAFF LOGIN**



### ATTENDANCE MARKING IN EMBASE







#### **COURSE ATTAINMENT ASSESSSED USING EMBASE**



#### INTERNAL MARK ENTRY



### **EXAMINATION NOTIFICATIONS IN COLLEGE WEBSITE**



## APPLY THROUGH WEBSITE



### WEBSITE LOGIN TO TEACHERS AND STUDENTS







#### LINK TO UNIVERSITY WEBSITE



## JOB APPLICATION THROUGH WEBSITE



#### **GOOGLE CLASSROOMS**



### FINANCE AND ACCOUNTS

## **TALLY**



## **EMBASE**