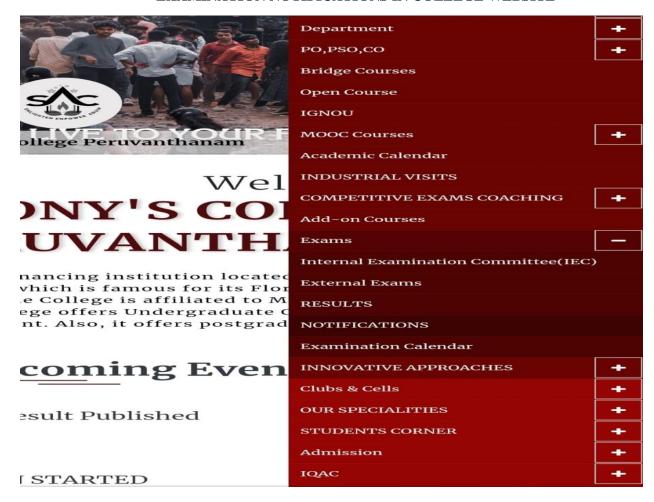

|            |
|                        | Students can use these guidelines to remit their fees to the college through online transaction  Pay Online Now  State Bank Of India  SAC Digital Library Courses IGNOU Admission Enquiries | JOB PORTAL |
|                        | Our Directions  Stantonys College                                                                                                                                                           | S          |

# **EM BASE STAFF LOGIN**



### ATTENDANCE MARKING IN EMBASE







#### **COURSE ATTAINMENT ASSESSSED USING EMBASE**



#### INTERNAL MARK ENTRY



### **EXAMINATION NOTIFICATIONS IN COLLEGE WEBSITE**



## APPLY THROUGH WEBSITE



### WEBSITE LOGIN TO TEACHERS AND STUDENTS







#### LINK TO UNIVERSITY WEBSITE



## JOB APPLICATION THROUGH WEBSITE



#### **GOOGLE CLASSROOMS**



### FINANCE AND ACCOUNTS

## **TALLY**



## **EMBASE**