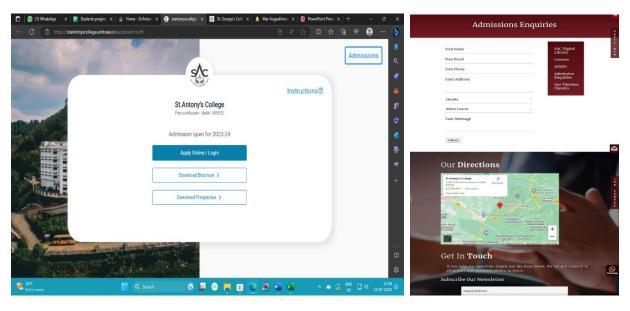

|            |
|                        | Students can use these guidelines to remit their fees to the college through online transaction  Pay Online Now  State Bank Of India  SAC Digital Library Courses IGNOU Admission Enquiries | JOB PORTAL |
|                        | Our Directions  Stantonys College                                                                                                                                                           | S          |

# **EM BASE STAFF LOGIN**



### ATTENDANCE MARKING IN EMBASE







#### **COURSE ATTAINMENT ASSESSSED USING EMBASE**



#### INTERNAL MARK ENTRY



### **EXAMINATION NOTIFICATIONS IN COLLEGE WEBSITE**



## APPLY THROUGH WEBSITE



### WEBSITE LOGIN TO TEACHERS AND STUDENTS







#### LINK TO UNIVERSITY WEBSITE



## JOB APPLICATION THROUGH WEBSITE



#### **GOOGLE CLASSROOMS**



### FINANCE AND ACCOUNTS

## **TALLY**



## **EMBASE**