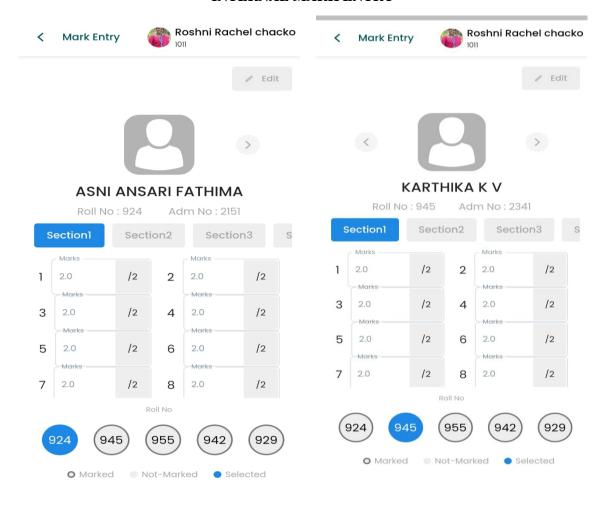

Payments Facility                                                                                                                                                               |            |
|                        | Students can use these guidelines to remit their fees to the college through online transaction  Pay Online Now  State Bank Of India  SAC Digital Library Courses IGNOU Admission Enquiries | JOB PORTAL |
|                        | Our Directions  Stantonys College                                                                                                                                                           | S          |

# **EM BASE STAFF LOGIN**



### ATTENDANCE MARKING IN EMBASE







#### **COURSE ATTAINMENT ASSESSSED USING EMBASE**



#### INTERNAL MARK ENTRY



### **EXAMINATION NOTIFICATIONS IN COLLEGE WEBSITE**



## APPLY THROUGH WEBSITE



### WEBSITE LOGIN TO TEACHERS AND STUDENTS







#### LINK TO UNIVERSITY WEBSITE



## JOB APPLICATION THROUGH WEBSITE



#### **GOOGLE CLASSROOMS**



### FINANCE AND ACCOUNTS

## **TALLY**



## **EMBASE**