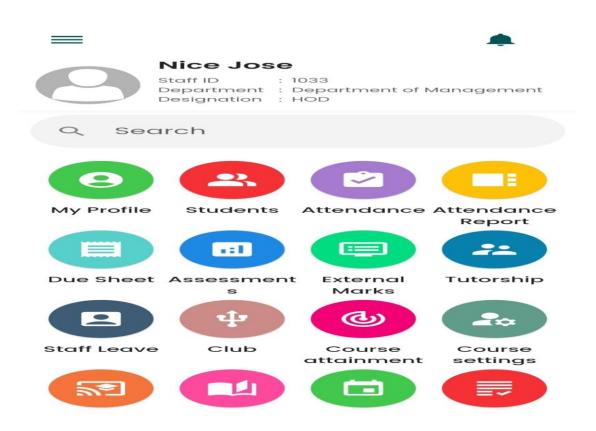

|            |
|                        | Online Fees Payments Facility                                                                                                                                                               |            |
|                        | Students can use these guidelines to remit their fees to the college through online transaction  Pay Online Now  State Bank Of India  SAC Digital Library Courses IGNOU Admission Enquiries | JOB PORTAL |
|                        | Our Directions  Stantonys College                                                                                                                                                           | S          |

# **EM BASE STAFF LOGIN**



### ATTENDANCE MARKING IN EMBASE







#### **COURSE ATTAINMENT ASSESSSED USING EMBASE**



#### INTERNAL MARK ENTRY



### **EXAMINATION NOTIFICATIONS IN COLLEGE WEBSITE**



## APPLY THROUGH WEBSITE



### WEBSITE LOGIN TO TEACHERS AND STUDENTS







#### LINK TO UNIVERSITY WEBSITE



## JOB APPLICATION THROUGH WEBSITE



#### **GOOGLE CLASSROOMS**



### FINANCE AND ACCOUNTS

## **TALLY**



## **EMBASE**