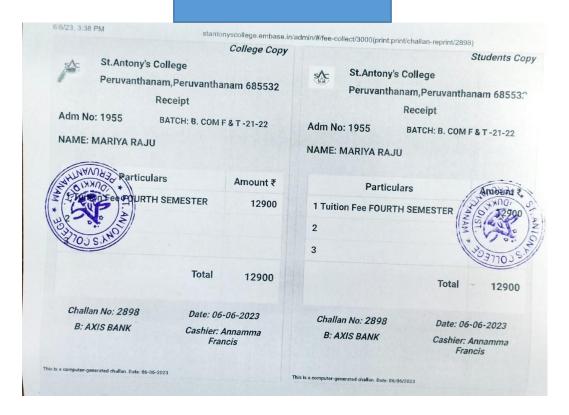

## FEE COLLECTION



### **FEE RECEIPT**



## ONLINE FEE PAYMENT LINK IN WEBSITE

| 11 July 2023   10:44 P | MSW ADMISSION STARTED I INTERNATIONAL                                                                                                                                                       |            |
|------------------------|---------------------------------------------------------------------------------------------------------------------------------------------------------------------------------------------|------------|
| Home » Online          | Pee Payment                                                                                                                                                                                 | \$05 <-e2> |
|                        | Online <u>Fee</u> Payment