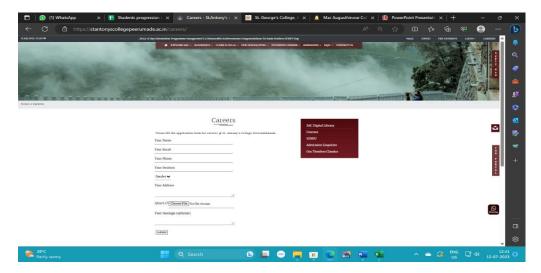

| Students can use these guidelines to remit their fees to the college through online transaction  Pay Online Now  State Bank Of India  SAC Digital Library Courses IGNOU Admission Enquiries | JOB PORTAL |
|                        | Our Directions  Stantonys College                                                                                                                                                           | S          |

# **EM BASE STAFF LOGIN**



### ATTENDANCE MARKING IN EMBASE







#### **COURSE ATTAINMENT ASSESSSED USING EMBASE**



#### INTERNAL MARK ENTRY



### **EXAMINATION NOTIFICATIONS IN COLLEGE WEBSITE**



## APPLY THROUGH WEBSITE



### WEBSITE LOGIN TO TEACHERS AND STUDENTS







#### LINK TO UNIVERSITY WEBSITE



## JOB APPLICATION THROUGH WEBSITE



#### **GOOGLE CLASSROOMS**



### FINANCE AND ACCOUNTS

## **TALLY**



## **EMBASE**