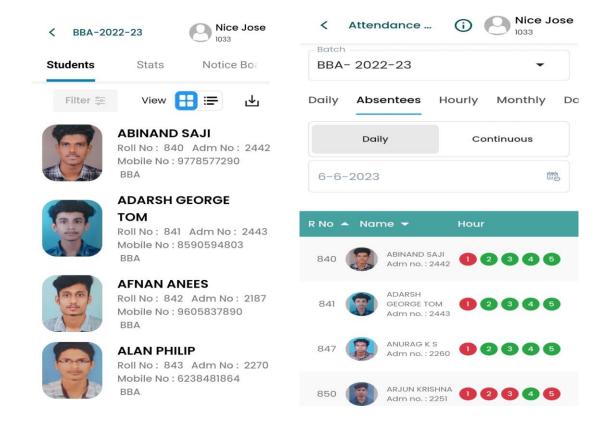

|            |
|                        | Online Fees Payments Facility                                                                                                                                                               |            |
|                        | Students can use these guidelines to remit their fees to the college through online transaction  Pay Online Now  State Bank Of India  SAC Digital Library Courses IGNOU Admission Enquiries | JOB PORTAL |
|                        | Our Directions  Stantonys College                                                                                                                                                           | S          |

# **EM BASE STAFF LOGIN**



### ATTENDANCE MARKING IN EMBASE







#### **COURSE ATTAINMENT ASSESSSED USING EMBASE**



#### INTERNAL MARK ENTRY



### **EXAMINATION NOTIFICATIONS IN COLLEGE WEBSITE**



## APPLY THROUGH WEBSITE



### WEBSITE LOGIN TO TEACHERS AND STUDENTS







#### LINK TO UNIVERSITY WEBSITE



## JOB APPLICATION THROUGH WEBSITE



#### **GOOGLE CLASSROOMS**



### FINANCE AND ACCOUNTS

## **TALLY**



## **EMBASE**