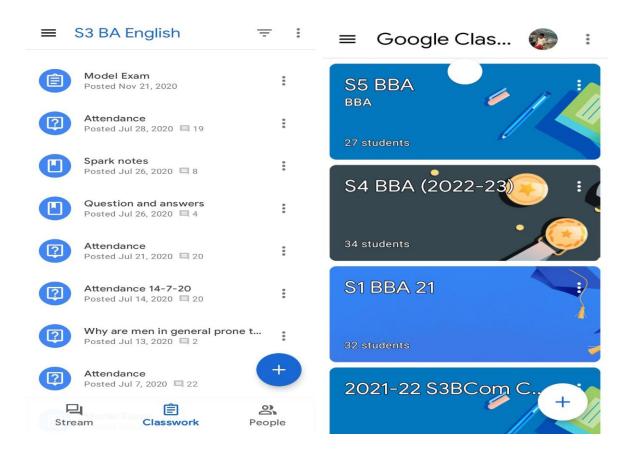

ese guidelines to remit their fees to the college through online transaction  Pay Online Now  State Bank Of India  SAC Digital Library Courses IGNOU Admission Enquiries | JOB PORTAL |
|                        | Our Directions  Stantonys College                                                                                                                                                           | S          |

# **EM BASE STAFF LOGIN**



### ATTENDANCE MARKING IN EMBASE







#### **COURSE ATTAINMENT ASSESSSED USING EMBASE**



#### INTERNAL MARK ENTRY



### **EXAMINATION NOTIFICATIONS IN COLLEGE WEBSITE**



## APPLY THROUGH WEBSITE



### WEBSITE LOGIN TO TEACHERS AND STUDENTS







#### LINK TO UNIVERSITY WEBSITE



## JOB APPLICATION THROUGH WEBSITE



#### **GOOGLE CLASSROOMS**



### FINANCE AND ACCOUNTS

## **TALLY**



## **EMBASE**